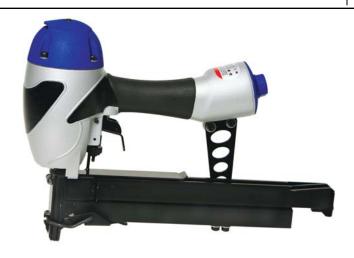

## Wide Crown Stapler

## XS2650 Model

**Length: 1" to 2"** 

25mm to 50mm

## **Specifications**

**Drives:** 16 Gauge 15/16" Wide Crown Staples **Staple Lengths:** 1" to 2" (25mm to 50mm)

**Magazine Capacity: 150** 

**Uses:** Spotnails® 2600 Staples and Paslode®

**GSW** 16 Staples

**Air Pressure:** 80-100 p.s.i.

**Operating Modes:** Bump Fire Trigger

**Features:** 360° Adjustable Exhaust, Adjustable Depth Control, Quick Clear Nose, Rubber Grip,

Restrictive Trigger Available (AS-21026)