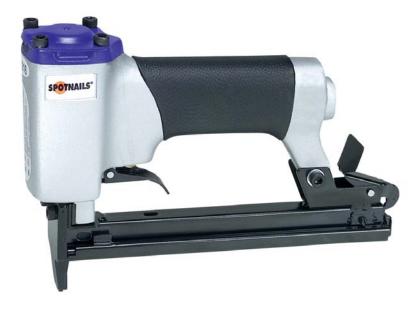

## **Upholstery Stapler**

## JS5016 Model

## Length: 1/4" to 9/16" 6mm to 14mm

## **Specifications**

Drives: 20 Gauge 1/2" Crown Staples Staple Lengths: 1/4" - 9/16" (6mm - 14mm) Magazine Capacity: 84 Uses: Spotnails® 35000 & Duo-Fast® 50 Series Staples Air Pressure: 80-100 p.s.i. Features: Front Exhaust